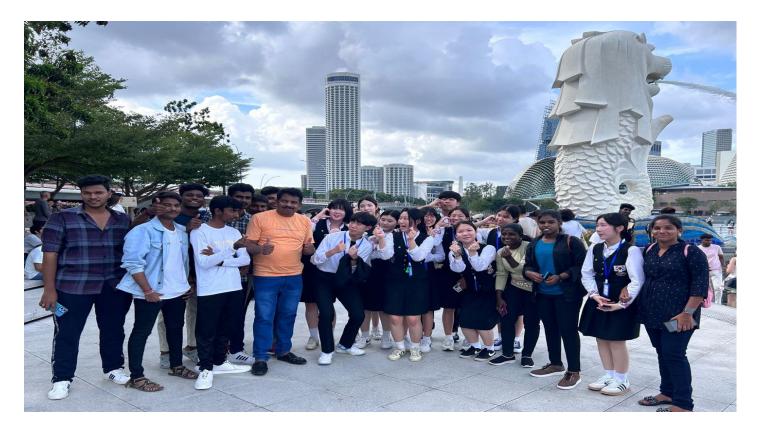

Figure 5 : Interactive session in Marina Barrage.

Figure 6 : Alumni Meet – Singapore 2024

Figure 7: Interaction with South Korean Tourism School Students in Gardens by the Bae

**IV Coordinator** 

**IQAC Coordinator** 