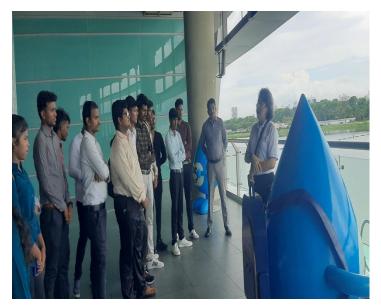

## **PHOTOS:**

Figure 1: Infront of Singapore Institute of Technology

Figure 2: Convocation for AI Training Session

Figure 3 : Participating in Fire fighting practice in SCDF

Figure 4 : Infront of Marina Barrage

Figure 5 : Interactive session in Marina Barrage.

Figure 6 : Alumni Meet – Singapore 2024

Figure 7: Interaction with South Korean Tourism School Students in Gardens by the Bae

**IV Coordinator** 

**IQAC Coordinator** 