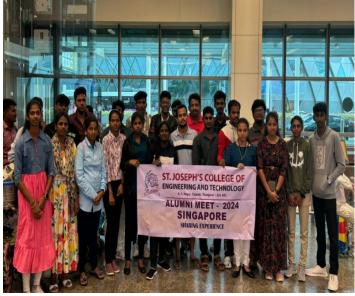

Figure 5 : Interactive session in Marina Barrage.

Figure 6 : Alumni Meet – Singapore 2024

Figure 7: Interaction with South Korean Tourism School Students in Gardens by the Bae

**IV Coordinator** 

**IQAC Coordinator** 